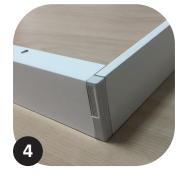

e | -10°C to +40°C       |
| Environmental Rating                      | Dry location rated   |
| Environmental Storage Temperature Range   | -40°C to +60°C       |

| Product | Frame Dimension   | EAN           |
|---------|-------------------|---------------|
| ST00598 | 600 x 600 x 65 mm | 5944035106762 |
| ST00599 | 600 x 600 x 43 mm | 5944035106779 |

## Save These Instructions

Use only in the manner intended by the manufacturer. If you have any questions, contact the manufacturer.



**A** CAUTION

Do not perforate the integrity of the luminaire. Only screw into the threaded mounting bracket holes located at the four corners of the fixture.



## WARNING/AVERTISSEMEN

Risk of Fire Do not install insulation within 3 inches (76 mm) of luminaire top.

### **INSTALLATION STEPS**