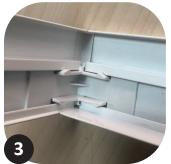

nge | -10°C to +40°C       |
| Environmental Rating                      | Dry location rated   |
| Environmental Storage Temperature Range   | -40°C to +60°C       |

| Product | Frame Dimension   | EAN           |
|---------|-------------------|---------------|
| ST00598 | 600 x 600 x 65 mm | 5944035106762 |
| ST00599 | 600 x 600 x 43 mm | 5944035106779 |

## Save These Instructions

Use only in the manner intended by the manufacturer. If you have any questions, contact the manufacturer.



**A** CAUTION

Do not perforate the integrity of the luminaire. Only screw into the threaded mounting bracket holes located at the four corners of the fixture.



## WARNING/AVERTISSEMEN

Risk of Fire Do not install insulation within 3 inches (76 mm) of luminaire top.

### **INSTALLATION STEPS**