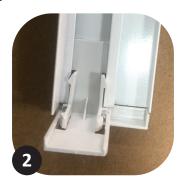

Range | -10°C to +40°C       |
| Environmental Rating                      | Dry location rated   |
| Environmental Storage Temperature Range   | -40°C to +60°C       |

| Product | Frame Dimension   | EAN           |
|---------|-------------------|---------------|
| ST00598 | 600 x 600 x 65 mm | 5944035106762 |
| ST00599 | 600 x 600 x 43 mm | 5944035106779 |

## Save These Instructions

Use only in the manner intended by the manufacturer. If you have any questions, contact the manufacturer.



**A** CAUTION

Do not perforate the integrity of the luminaire. Only screw into the threaded mounting bracket holes located at the four corners of the fixture.



## WARNING/AVERTISSEMEN

Risk of Fire Do not install insulation within 3 inches (76 mm) of luminaire top.

### **INSTALLATION STEPS**