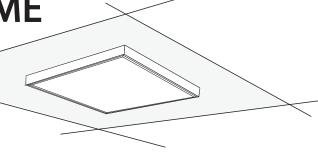

# **SURFACE MOUNT FRAME**

ST00598 & ST00599

| Product | Frame Dimension   | EAN           |
|---------|-------------------|---------------|
| ST00598 | 600 x 600 x 65 mm | 5944035106762 |
| ST00599 | 600 x 600 x 43 mm | 5944035106779 |

### **INSTALLATION STEPS**