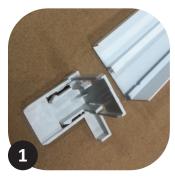

e Range | -10°C to +40°C       |
| Environmental Rating                      | Dry location rated   |
| Environmental Storage Temperature Range   | -40°C to +60°C       |

| Product | Frame Dimension   | EAN           |
|---------|-------------------|---------------|
| ST00598 | 600 x 600 x 65 mm | 5944035106762 |
| ST00599 | 600 x 600 x 43 mm | 5944035106779 |

## Save These Instructions

Use only in the manner intended by the manufacturer. If you have any questions, contact the manufacturer.



**A** CAUTION

Do not perforate the integrity of the luminaire. Only screw into the threaded mounting bracket holes located at the four corners of the fixture.



## WARNING/AVERTISSEMEN

Risk of Fire Do not install insulation within 3 inches (76 mm) of luminaire top.

### **INSTALLATION STEPS**