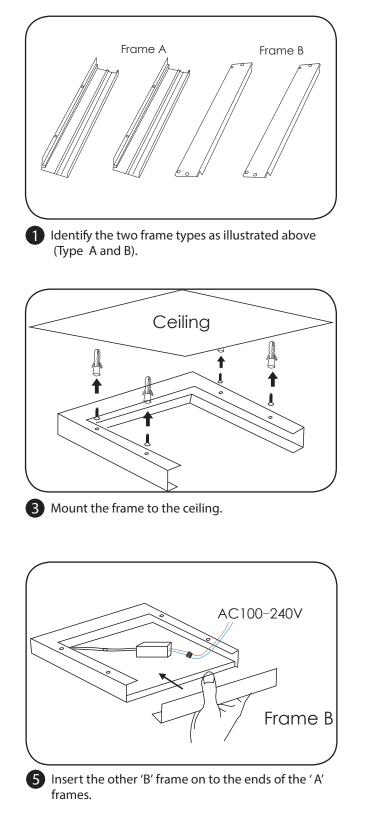

#### **INSTALLATION STEPS**

2 Fix the two 'A' frames together with one 'B' frame.

4 Slide the LED Panel in to the frame.