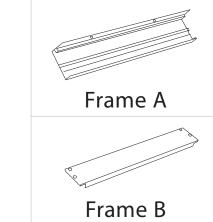

#### **INSTALLATION STEPS**

2 Fix the two 'A' frames together with one 'B' frame.

4 Slide the LED Panel in to the frame.