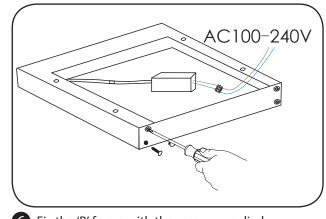

#### Prepare Electrical Wiring

Electrical Requirements

The LED luminaire must be connected to the mains supply according to its ratings on the product label.

Grounding Instructions

• The grounding and bonding of the overall system shall be done in accordance to local electric code of the country where the luminaire is installed.