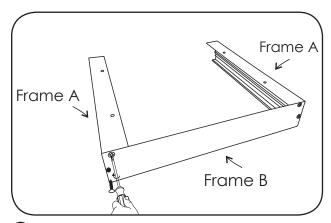

#### **INSTALLATION STEPS**

2 Fix the two 'A' frames together with one 'B' frame.

4 Slide the LED Panel in to the frame.