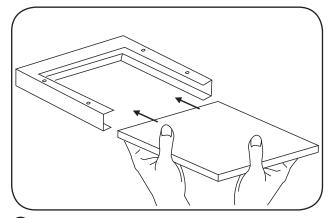

#### **INSTALLATION STEPS**

2 Fix the two 'A' frames together with one 'B' frame.

4 Slide the LED Panel in to the frame.